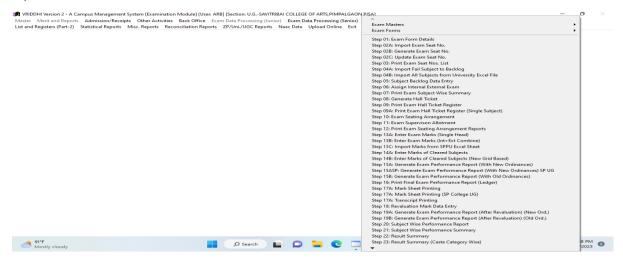

#### 4) Examination

The College has the separate Examination department as per the requirement of Savitribai Phule Pune University. All the necessary equipment's are provided and displayed in the Examination Centre by the college such as separate Desktop and Internet Facility for online procedure of Question Paper Downloading and further activities for exam purposes. The examination department has the separate Machine for printing the question papers downloaded from university portal. As per university regulation the Examination of F.Y,B,A,, F.Y.B.Sc, F.Y.B.Com need to conduct at college level.