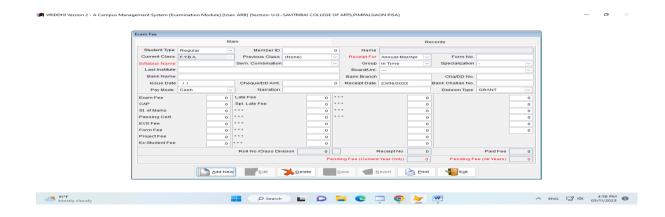

#### 2) Finance and Accounts

The college uses the Vriddhi software for E-governance for transparent functioning of Finance and Accounts department of the college. The college conducts regular audit of annual books of accounts. The administrative office keeps the all financial records separately as per the events and transactions made for.