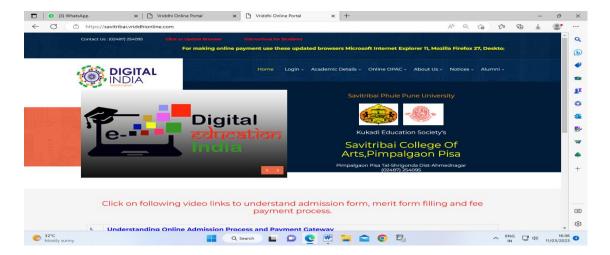

#### 3) Student Admission and Support

The most important key factor of the college toward the student's admission and support is that college has a system which allows students to take admission. The College has Vriddhi software for the admission purpose. College has extended helping counter for the students which provide them several services as such registering admission form, Examination form as well as Scholarship form at college campus only.