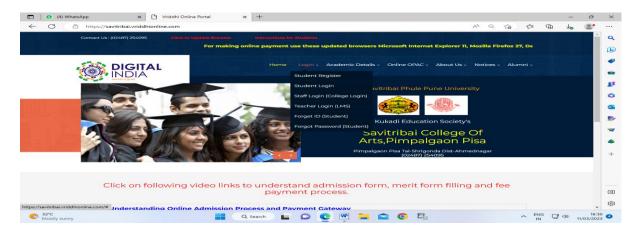

#### 3) Student Admission and Support

The most important key factor of the college toward the student's admission and support is that college has a system which allows students to take admission. The College has Vriddhi software for the admission purpose. College has extended helping counter for the students which provide them several services as such registering admission form, Examination form as well as Scholarship form at college campus only.